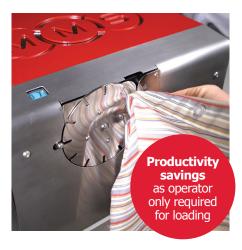

#### button**fuse**® revolver

Automatically wraps whilst operator feeds the machine

Maximum efficiency & consistency

- no chance of operator error

- ideal for mass production!

From multi button security, a portable mini or our original classic, there is a button**fuse**® machine for any job, any size to suit any budget!

### buttonfuse revolver

.....

- ✓ Continuous downward feed saves time
- ✓ Up to 25% increase in output
- ✓ Button locked in position means consistent & perfect quality wrapping not affected by poor operator handling
- ✓ Simple to use
- ✓ Thread saving revolutionary design to reduce thread waste
- ✓ No wasted time
- ✓ Massive cost savings
- ✓ Automatic waste extraction
- ✓ 18mm maximum button size
- ✓ Based on world leading buttonfuse®